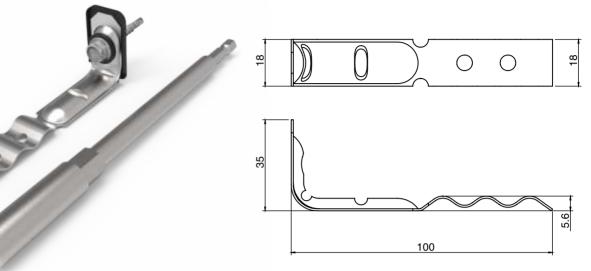

# Isolation Thermal Break Stubi Face Fix Veneer Tie

## DESCRIPTION

Isolation and thermal break washer face fix veneer tie for timber or steel stud construction Type A / 50mm cavity

## FEATURES

- Isolated tie so you can benefit from using a Stainless tie with a Galvanised screw and frame
- Thermally broken to create an insulated barrier
- Quicker to deploy with included driver
- Screw fastener for a faster installation time, less frame loosening
- Greater fastener tensile load
- Clay brick
- Maximum cavity 50mm
- Universal applications
- Australian design & tested AS/NZS 2699.2:2020

## FIXING REQUIREMENTS

- Cerra Multipurpose Screw hex head 10g X 35mm (Metal / Timber)
- For more information contact us with your project requirements.