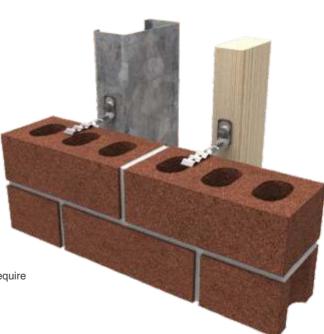

## DESCRIPTION

Isolation and thermal break washer face fix veneer tie for timber or steel stud construction Type A / 50mm cavity

## FEATURES

- Isolated tie so you can benefit from using a Stainless tie with a Galvanised screw and frame
- Thermally broken to create an insulated barrier
- Quicker to deploy with included driver
- Screw fastener for a faster installation time, less frame loosening
- Greater fastener tensile load
- Clay brick
- Maximum cavity 50mm
- Universal applications
- Australian design & tested AS/NZS 2699.2:2020